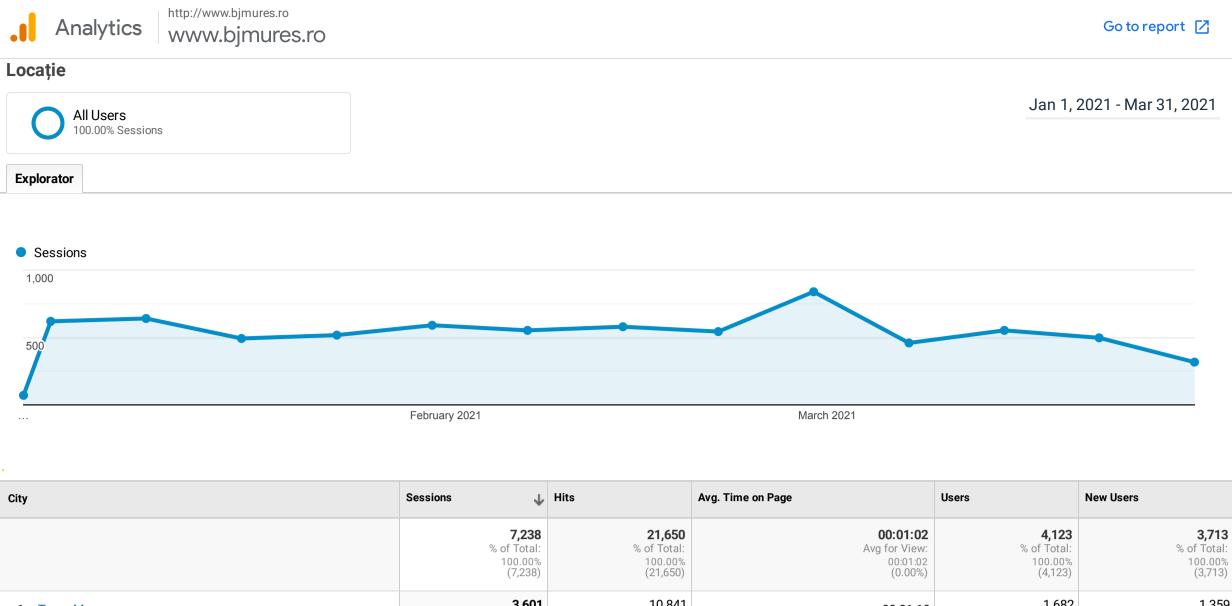

|                | % of Total:<br>100.00%<br>(7,238) | % of Total:<br>100.00%<br>(21,650) | Avg for View:<br>00:01:02<br>(0.00%) | % of Total:<br>100.00%<br>(4,123) | % of Total:<br>100.00%<br>(3,713) |
|----------------|-----------------------------------|------------------------------------|--------------------------------------|-----------------------------------|-----------------------------------|
| 1. Targu Mures | <b>3,601</b><br>(49.75%)          | <b>10,841</b><br>(50.07%)          | 00:01:10                             | <b>1,682</b><br>(38.18%)          | <b>1,359</b><br>(36.60%)          |
| 2. Bucharest   | <b>529</b><br>(7.31%)             | <b>2,535</b><br>(11.71%)           | 00:00:34                             | <b>377</b><br>(8.56%)             | <b>312</b><br>(8.40%)             |
| 3. Brasov      | <b>484</b><br>(6.69%)             | <b>1,242</b><br>(5.74%)            | 00:01:05                             | <b>299</b><br>(6.79%)             | <b>214</b> (5.76%)                |
| 4. Cluj-Napoca | <b>294</b><br>(4.06%)             | <b>906</b><br>(4.18%)              | 00:00:59                             | <b>170</b><br>(3.86%)             | <b>134</b><br>(3.61%)             |
| 5. (not set)   | <b>228</b><br>(3.15%)             | <b>622</b><br>(2.87%)              | 00:01:02                             | <b>203</b><br>(4.61%)             | <b>191</b><br>(5.14%)             |
| 6. Timisoara   | <b>214</b><br>(2.96%)             | <b>589</b><br>(2.72%)              | 00:01:21                             | <b>147</b><br>(3.34%)             | <b>119</b><br>(3.20%)             |
| 7. Sibiu       | <b>128</b><br>(1.77%)             | <b>313</b><br>(1.45%)              | 00:01:17                             | <b>94</b><br>(2.13%)              | <b>77</b><br>(2.07%)              |
| 8. Reghin      | <b>107</b><br>(1.48%)             | <b>346</b><br>(1.60%)              | 00:00:54                             | <b>71</b><br>(1.61%)              | <b>60</b><br>(1.62%)              |
| 9. lasi        | <b>77</b><br>(1.06%)              | <b>143</b><br>(0.66%)              | 00:01:04                             | <b>69</b><br>(1.57%)              | <b>63</b><br>(1.70%)              |
| 10. Constanta  | <b>74</b><br>(1.02%)              | <b>231</b><br>(1.07%)              | 00:00:57                             | <b>64</b><br>(1.45%)              | <b>40</b><br>(1.08%)              |
| 11. Buzau      | <b>62</b><br>(0.86%)              | <b>129</b><br>(0.60%)              | 00:01:32                             | <b>46</b><br>(1.04%)              | <b>31</b><br>(0.83%)              |
| 12. Chisinau   | <b>57</b><br>(0.79%)              | <b>116</b><br>(0.54%)              | 00:01:23                             | <b>50</b><br>(1.13%)              | <b>49</b><br>(1.32%)              |
| 13. Tarnaveni  | <b>56</b><br>(0.77%)              | <b>106</b><br>(0.49%)              | 00:02:57                             | <b>23</b><br>(0.52%)              | <b>19</b><br>(0.51%)              |
| 14. Alba Iulia | <b>41</b><br>(0.57%)              | <b>107</b><br>(0.49%)              | 00:00:36                             | <b>23</b><br>(0.52%)              | <b>19</b><br>(0.51%)              |
| 15. 7514       | <b>35</b><br>(0.48%)              | <b>67</b><br>(0.31%)               | 00:00:57                             | <b>11</b><br>(0.25%)              | <b>9</b><br>(0.24%)               |
| 16. Bistrita   | <b>33</b><br>(0.46%)              | <b>126</b><br>(0.58%)              | 00:01:05                             | <b>25</b><br>(0.57%)              | <b>20</b><br>(0.54%)              |
| 17. Shanghai   | <b>28</b><br>(0.39%)              | <b>28</b><br>(0.13%)               | 00:00:00                             | <b>28</b><br>(0.64%)              | <b>28</b><br>(0.75%)              |
| 18. Oradea     | <b>28</b><br>(0.39%)              | <b>60</b><br>(0.28%)               | 00:00:32                             | <b>26</b><br>(0.59%)              | <b>22</b><br>(0.59%)              |
| 19. Sighisoara | <b>26</b><br>(0.36%)              | <b>110</b><br>(0.51%)              | 00:00:58                             | <b>18</b><br>(0.41%)              | <b>17</b><br>(0.46%)              |
| 20. Galati     | <b>24</b><br>(0.33%)              | <b>38</b><br>(0.18%)               | 00:00:23                             | <b>21</b><br>(0.48%)              | <b>20</b><br>(0.54%)              |
| 21. Pitesti    | <b>22</b><br>(0.30%)              | <b>85</b><br>(0.39%)               | 00:00:35                             | <b>17</b><br>(0.39%)              | <b>16</b><br>(0.43%)              |
| 22. (not set)  | <b>22</b><br>(0.30%)              | <b>94</b><br>(0.43%)               | 00:00:40                             | <b>16</b><br>(0.36%)              | <b>16</b><br>(0.43%)              |
| 23. Craiova    | <b>20</b><br>(0.28%)              | <b>35</b><br>(0.16%)               | 00:01:23                             | <b>19</b><br>(0.43%)              | <b>19</b><br>(0.51%)              |
| 24. Budapest   | <b>19</b><br>(0.26%)              | <b>47</b><br>(0.22%)               | 00:00:33                             | <b>18</b><br>(0.41%)              | <b>17</b><br>(0.46%)              |
| 25. Ploiesti   | <b>18</b><br>(0.25%)              | <b>32</b><br>(0.15%)               | 00:02:22                             | <b>15</b><br>(0.34%)              | <b>15</b><br>(0.40%)              |
| 26. Targoviste | <b>17</b><br>(0.23%)              | <b>102</b><br>(0.47%)              | 00:00:40                             | <b>13</b><br>(0.30%)              | <b>12</b><br>(0.32%)              |
| 27. Traun      | <b>16</b><br>(0.22%)              | <b>18</b><br>(0.08%)               | 00:11:41                             | <b>1</b><br>(0.02%)               | <b>1</b><br>(0.03%)               |
| 28. Deva       | <b>15</b><br>(0.21%)              | <b>46</b><br>(0.21%)               | 00:03:25                             | <b>9</b><br>(0.20%)               | <b>8</b><br>(0.22%)               |