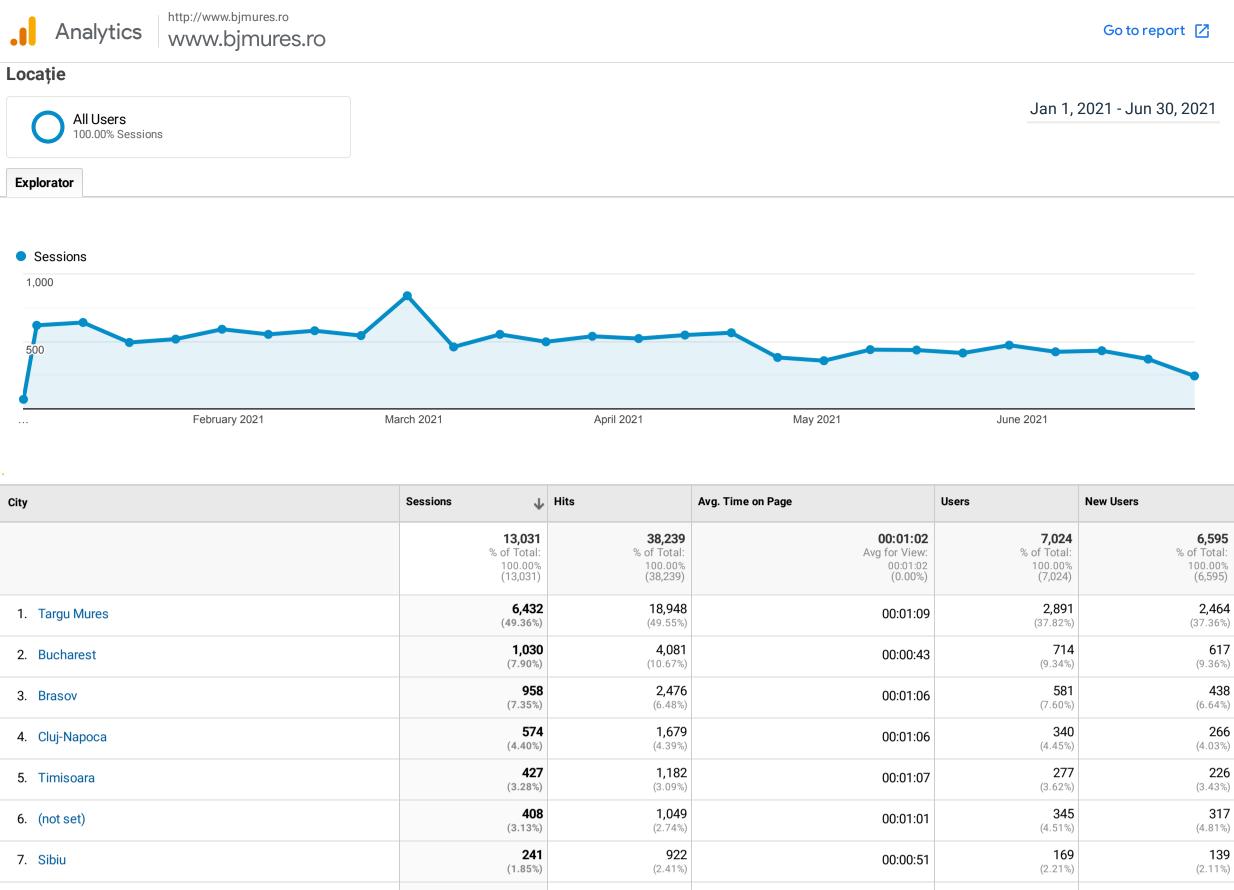

| 7. Sibiu       | <b>241</b><br>(1.85%) | <b>922</b><br>(2.41%) | 00:00:51 | <b>169</b><br>(2.21%) | <b>139</b><br>(2.11%) |
|----------------|-----------------------|-----------------------|----------|-----------------------|-----------------------|
| 8. Reghin      | <b>171</b><br>(1.31%) | <b>690</b><br>(1.80%) | 00:00:41 | <b>109</b><br>(1.43%) | <b>91</b><br>(1.38%)  |
| 9. lasi        | <b>134</b><br>(1.03%) | <b>262</b><br>(0.69%) | 00:00:55 | <b>113</b><br>(1.48%) | <b>98</b><br>(1.49%)  |
| 10. Chisinau   | <b>100</b><br>(0.77%) | <b>196</b><br>(0.51%) | 00:01:30 | <b>87</b><br>(1.14%)  | <b>86</b><br>(1.30%)  |
| 11. Tarnaveni  | <b>100</b><br>(0.77%) | <b>191</b><br>(0.50%) | 00:02:11 | <b>45</b><br>(0.59%)  | <b>37</b><br>(0.56%)  |
| 12. Constanta  | <b>98</b><br>(0.75%)  | <b>286</b><br>(0.75%) | 00:01:02 | <b>84</b><br>(1.10%)  | <b>56</b><br>(0.85%)  |
| 13. Oradea     | <b>91</b><br>(0.70%)  | <b>232</b><br>(0.61%) | 00:00:54 | <b>79</b><br>(1.03%)  | <b>61</b><br>(0.92%)  |
| 14. Alba Iulia | <b>84</b><br>(0.64%)  | <b>284</b><br>(0.74%) | 00:00:37 | <b>54</b><br>(0.71%)  | <b>46</b><br>(0.70%)  |
| 15. 7514       | <b>78</b><br>(0.60%)  | <b>144</b><br>(0.38%) | 00:00:43 | <b>21</b><br>(0.27%)  | <b>17</b><br>(0.26%)  |
| 16. Shanghai   | <b>69</b><br>(0.53%)  | <b>70</b><br>(0.18%)  | 00:00:05 | <b>69</b><br>(0.90%)  | <b>69</b><br>(1.05%)  |
| 17. Buzau      | <b>68</b><br>(0.52%)  | <b>145</b><br>(0.38%) | 00:01:22 | <b>52</b><br>(0.68%)  | <b>37</b><br>(0.56%)  |
| 18. Sighisoara | <b>59</b><br>(0.45%)  | <b>231</b><br>(0.60%) | 00:00:51 | <b>34</b><br>(0.44%)  | <b>31</b><br>(0.47%)  |
| 19. Medias     | <b>59</b><br>(0.45%)  | <b>187</b><br>(0.49%) | 00:01:17 | <b>17</b><br>(0.22%)  | <b>15</b><br>(0.23%)  |
| 20. Bistrita   | <b>52</b><br>(0.40%)  | <b>233</b><br>(0.61%) | 00:00:57 | <b>38</b><br>(0.50%)  | <b>32</b><br>(0.49%)  |
| 21. Galati     | <b>50</b><br>(0.38%)  | <b>103</b><br>(0.27%) | 00:00:36 | <b>42</b><br>(0.55%)  | <b>41</b><br>(0.62%)  |
| 22. Ashburn    | <b>42</b><br>(0.32%)  | <b>43</b><br>(0.11%)  | 00:00:00 | <b>42</b><br>(0.55%)  | <b>42</b><br>(0.64%)  |
| 23. Budapest   | <b>37</b><br>(0.28%)  | <b>89</b><br>(0.23%)  | 00:00:57 | <b>33</b><br>(0.43%)  | <b>31</b><br>(0.47%)  |
| 24. Craiova    | <b>32</b><br>(0.25%)  | <b>52</b><br>(0.14%)  | 00:02:33 | <b>26</b><br>(0.34%)  | <b>24</b><br>(0.36%)  |
| 25. Ploiesti   | <b>32</b><br>(0.25%)  | <b>67</b><br>(0.18%)  | 00:01:20 | <b>26</b><br>(0.34%)  | <b>25</b><br>(0.38%)  |
| 26. Zhengzhou  | <b>31</b><br>(0.24%)  | <b>32</b><br>(0.08%)  | 00:00:01 | <b>31</b><br>(0.41%)  | <b>31</b><br>(0.47%)  |
| 27. Pitesti    | <b>30</b><br>(0.23%)  | <b>115</b><br>(0.30%) | 00:00:31 | <b>24</b><br>(0.31%)  | <b>23</b><br>(0.35%)  |
| 28. (not set)  | <b>29</b><br>(0.22%)  | <b>108</b><br>(0.28%) | 00:00:38 | <b>22</b><br>(0.29%)  | <b>21</b><br>(0.32%)  |