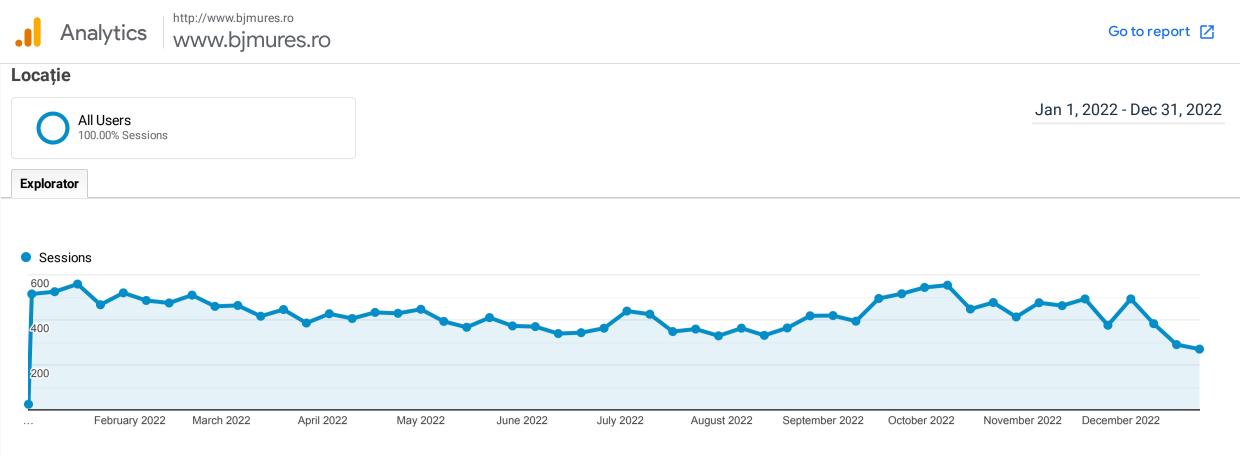

| City                | Sessions 🗸                                          | Hits                                                | Avg. Time on Page                                       | Users                                               | New Users                                           |
|---------------------|-----------------------------------------------------|-----------------------------------------------------|---------------------------------------------------------|-----------------------------------------------------|-----------------------------------------------------|
|                     | <b>22,181</b><br>% of Total:<br>100.00%<br>(22,181) | <b>60,888</b><br>% of Total:<br>100.00%<br>(60,888) | <b>00:01:06</b><br>Avg for View:<br>00:01:06<br>(0.00%) | <b>12,050</b